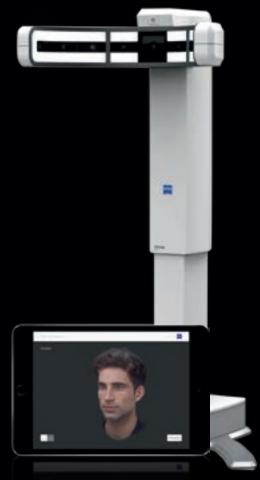

#### ACCURACY

**3D centration** using mutually calibrated cameras gives you a complete 180° view with just one shot. That also means there is no need for a frame-clip that modifies the patient's natural posture.

#### EASE-OF-USE

Whether you use a computer or an iPad, the device management is easy and fast, regardless of your level of experience or optical training. The body posture correction assistant grants your patient's natural position.

#### FRAME COMPARISON AND LENS SIMULATION

With ZEISS VISUFIT 1000 your patient can compare an unlimited number of frames and lenses directly in a 180° view.

Future features like frame customization and virtual try-on will further customise the whole experience by the use of the ZEISS Avatar.