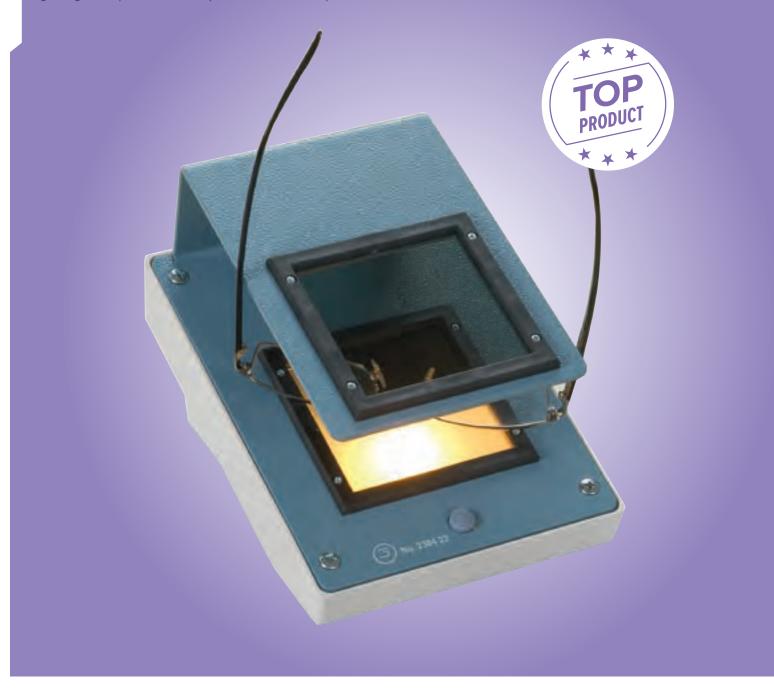

## The B&S polariscope

"Made in Germany" quality. Its outstanding characteristics are ease of use and functional reliability. The tilted alignment of the polarisation filter makes identifying the stress fields in the lens area both simple and easy. A large test area and good ergonomic qualities make it an optimum aid in the workshop and in the sales area.

## **Polariscope**

- Now with LED light source
- With illumination via push-button
- Automatic shut-off after approx. 15 sec

120 2862 2384 22

## **LED Light Source**

For No. 120 2862.

120 2865

| Technical data                     |                             |
|------------------------------------|-----------------------------|
| Size of test area:                 | 68 x 68 mm                  |
| Distance between polarised fields: | 50 mm                       |
| Timer:                             | approx. 15 sec illumination |
| Power:                             | 1.3 W                       |
| Power usage per 10 min:            | 0.0002 kWh                  |
| Voltage:                           | 230 V                       |
| Size (w x h x d):                  | 130 x 130 x 175 mm          |
| Weight:                            | 700 g                       |