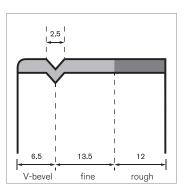

## **Diamond Hand Edger**

With diamond wheel With V-bevel, rough and fine surfaces

| Technical data                   |                                     |
|----------------------------------|-------------------------------------|
| Speed:                           | 1,800 rpm                           |
| Measurement of<br>diamond wheel: | Ø 100 mm, width<br>from 30 to 32 mm |
| Thickness of graining layer:     | 1.2 mm                              |
| Power:                           | 97 W                                |
| Power usage<br>per 10 min:       | 0.0162 kW                           |
| Voltage:                         | 230 V                               |
| Size (w x h x d):                | 220 x 280 x 360 mm                  |
| Weight:                          | 8 kg                                |