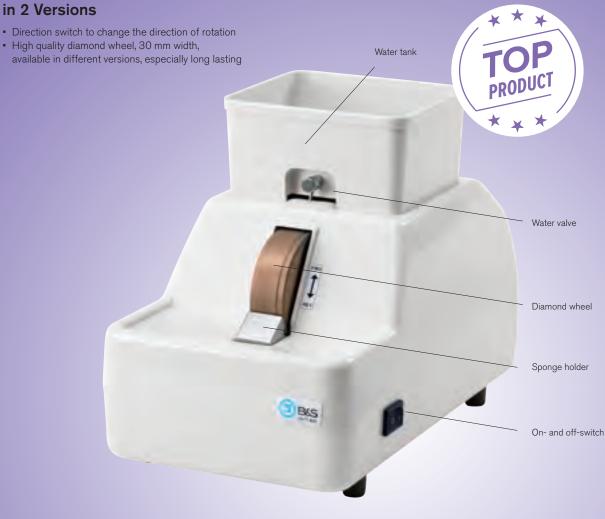

# **TAKUBOMATIC Hand Edger**

#### • Direction switch to change the direction of rotation

available in different versions, especially long lasting

### **Diamond Hand Edger**

With diamond wheel Finishing wheel with V-bevel and shoulder

## **Diamond Hand Edger**

With diamond wheel With V-bevel, rough and fine surfaces

| Technical data                   |                                     |
|----------------------------------|-------------------------------------|
| Speed:                           | 1,800 rpm                           |
| Measurement of<br>diamond wheel: | Ø 100 mm, width<br>from 30 to 32 mm |
| Thickness of graining layer:     | 1.2 mm                              |
| Power:                           | 97 W                                |
| Power usage<br>per 10 min:       | 0.0162 kW                           |
| Voltage:                         | 230 V                               |
| Size (w x h x d):                | 220 x 280 x 360 mm                  |
| Weight:                          | 8 kg                                |