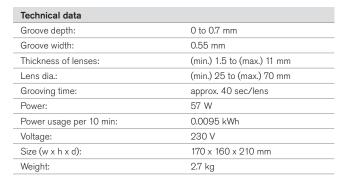

## **TAKUBOMATIC Lens Groover**

- Large, specially supported guide rollers enable grooving of even difficult lens shapes
- Stepless adjustable groove depth
- Grooving parallel to rear face possible
- 4 different grooving types to choose from:
- Controlled grooving parallel to front or back surface
- Free wheel grooving
- Manual controlled grooving
- No adaption on lens curvature necessary
- With an easy change it's possible to make a lenti cut by using No. 120 3282
- Including standard groove wheels (0.55 mm) and half eye frame adapter