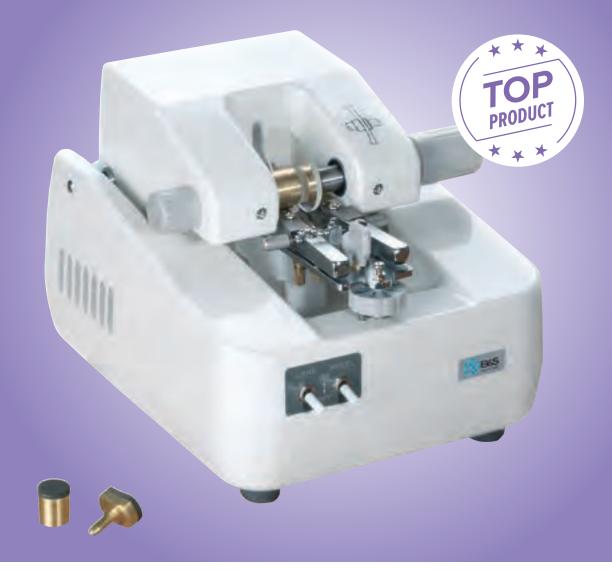

## **TAKUBOMATIC Lens Groover**

- Large, specially supported guide rollers enable grooving of even difficult lens shapes
- Stepless adjustable groove depth
- Grooving parallel to rear face possible
- 4 different grooving types to choose from:
- Controlled grooving parallel to front or back surface
- Free wheel grooving
- Manual controlled grooving
- No adaption on lens curvature necessary
- With an easy change it's possible to make a lenti cut by using No. 120 3282
- Including standard groove wheels (0.55 mm) and half eye frame adapter